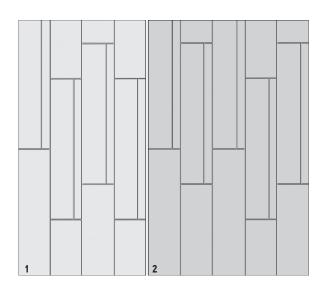

🔷 atlas concorde

DECOR COLLECTION

**Canone Inverso 1** | Consists in 3 modules

81x32 cm

**PIECES/BOX:** 2 compositions (=6 pieces)

## Tile pattern