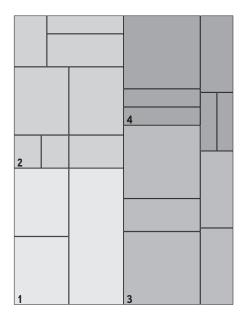

# Canone Inverso 3 | Consists in 5 modules

47x147 cm

**PIECES/BOX:** 1 composition (=5 pieces)

## Module composition

PATTERN STARTING

POINT

🔷 atlas concorde

DECOR COLLECTION