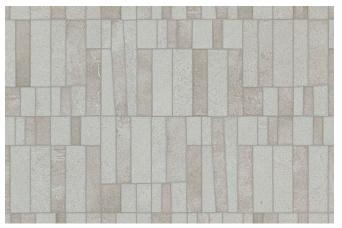

#### Canone Inverso 3

Consisting of: KONE Pearl KONE Silver RAW Pearl

# Canone Inverso 3 | Consists in 5 modules

47x147 cm

**PIECES/BOX:** 1 composition (=5 pieces)

## Module composition

PATTERN STARTING

POINT

🔷 atlas concorde

DECOR COLLECTION