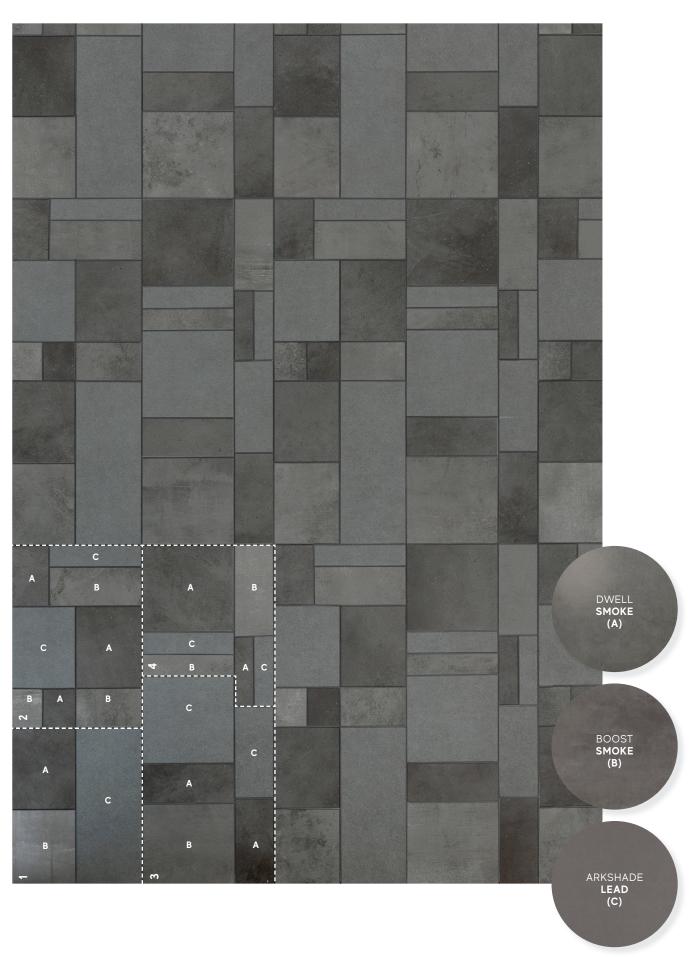

#### Canone Inverso 4

Consisting of: DWELL Smoke BOOST Smoke ARKSHADE Lead

### Four unique color codes.

Each module also constitutes a color in the collection, obtained by mixing hues of similar shades.