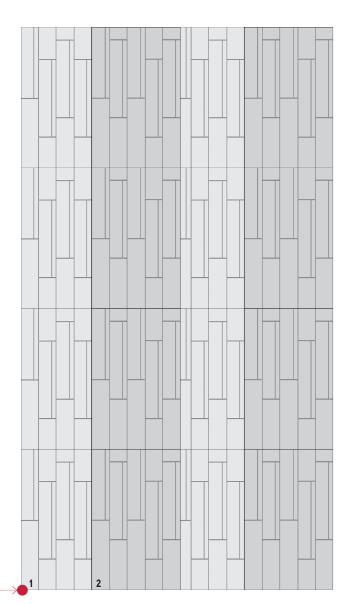

🔷 atlas concorde

DECOR COLLECTION

**Canone Inverso 1** | Consists in 3 modules

81x32 cm

**PIECES/BOX:** 2 compositions (=6 pieces)

## Tile pattern