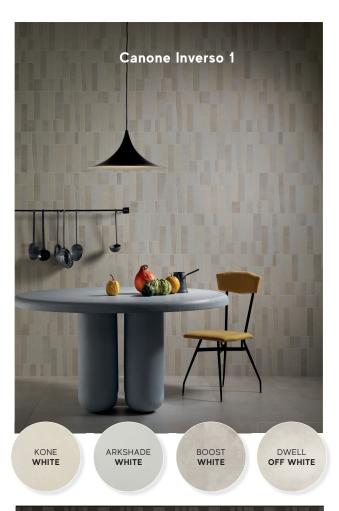

#### **Canone Inverso 1**

#### Canone Inverso 1

Consisting of: KONE White ARKSHADE White BOOST White DWELL Off White