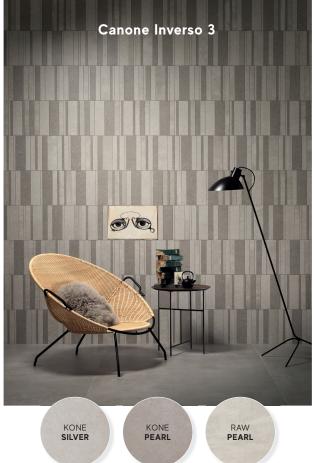

d to decorate floors and walls, but above all a desire to redesign spaces with decorative elements that act as furnishing elements.

🔷 atlas concorde

DECOR COLLECTION





**Canone Inverso 1** | Consists in 3 modules

81x32 cm



**PIECES/BOX:** 2 compositions (=6 pieces)

## Tile pattern





## Canone Inverso 2 | Consists in 2 modules

59x59 cm



**PIECES/BOX:** 2 compositions (=4 pieces)

## Module composition



## Tile pattern





# Canone Inverso 3 | Consists in 5 modules

47x147 cm



**PIECES/BOX:** 1 composition (=5 pieces)

## Module composition







PATTERN STARTING

POINT

🔷 atlas concorde

DECOR COLLECTION





# Canone Inverso 4 | Consists in 4 modules

59x78 cm



**PIECES/BOX:** 1 composition (=4 pieces)

## Module composition



## Tile pattern



September 2019