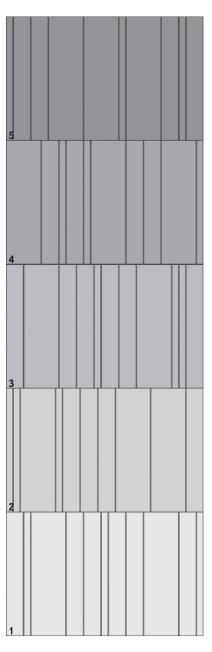

# Canone Inverso 3 | Consists in 5 modules

47x147 cm

**PIECES/BOX:** 1 composition (=5 pieces)

## Module composition

PATTERN STARTING

POINT

🔷 atlas concorde

DECOR COLLECTION