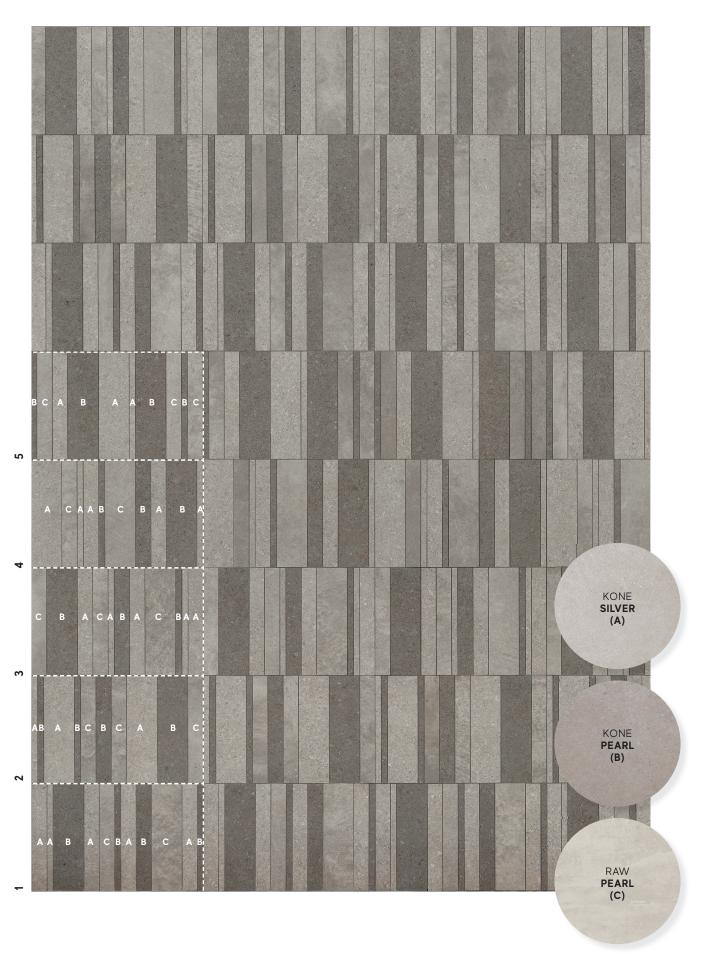

# Canone Inverso 3 | Consists in 5 modules

47x147 cm

**PIECES/BOX:** 1 composition (=5 pieces)

## Module composition

PATTERN STARTING

POINT

🔷 atlas concorde

DECOR COLLECTION

#### Canone Inverso 3

Consisting of: KONE Pearl KONE Silver RAW Pearl