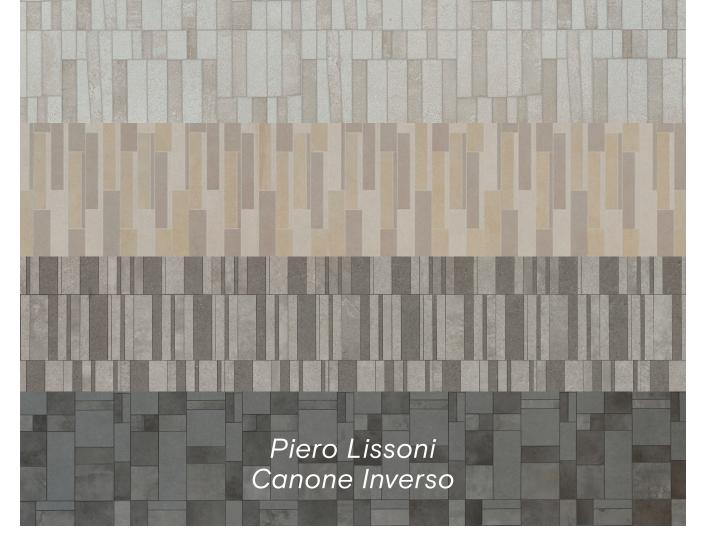

The project is divided into four **porcelain tile** mosaics inspired by the world of **cement** and minimalist **stones**, in shades ranging from warm white to beige with traces of clay and dove gray, from grays in cooler and lighter tones to the darker anthracite and smoke.

Each module of Canone Inverso's four mosaics has its own particular geometry, in some cases deliberately asymmetrical to create new patterns. Each module also constitutes a color in the collection, obtained by mixing hues of similar shades selected from the Atlas Concorde range of minimalist cement-effect and stone-effect designs: Boost and Dwell (cement effect), Raw (cement plaster effect), Arkshade (minimalist cement effect), Kone (minimalist limestone effect).

### Four unique color codes.

Each module also constitutes a color in the collection, obtained by mixing hues of similar shades.

#### Canone Inverso 1

Consisting of: KONE White ARKSHADE White BOOST White DWELL Off White

#### Canone Inverso 2

Consisting of: ARKSHADE Dove KONE Beige ARKSHADE Clay

#### Canone Inverso 3

Consisting of: KONE Pearl KONE Silver RAW Pearl

#### Canone Inverso 4

Consisting of: DWELL Smoke BOOST Smoke ARKSHADE Lead