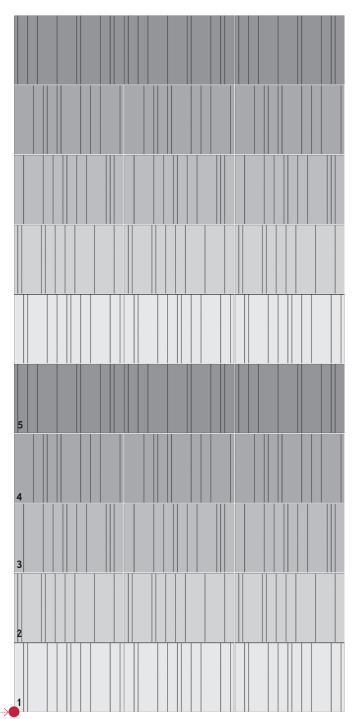

# Canone Inverso 4 | Consists in 4 modules

59x78 cm

**PIECES/BOX:** 1 composition (=4 pieces)

## Module composition

## Tile pattern

September 2019