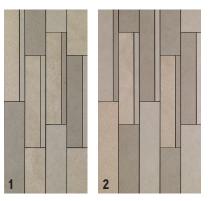

## Canone Inverso 2 | Consists in 2 modules

59x59 cm

**PIECES/BOX:** 2 compositions (=4 pieces)

## Tile pattern