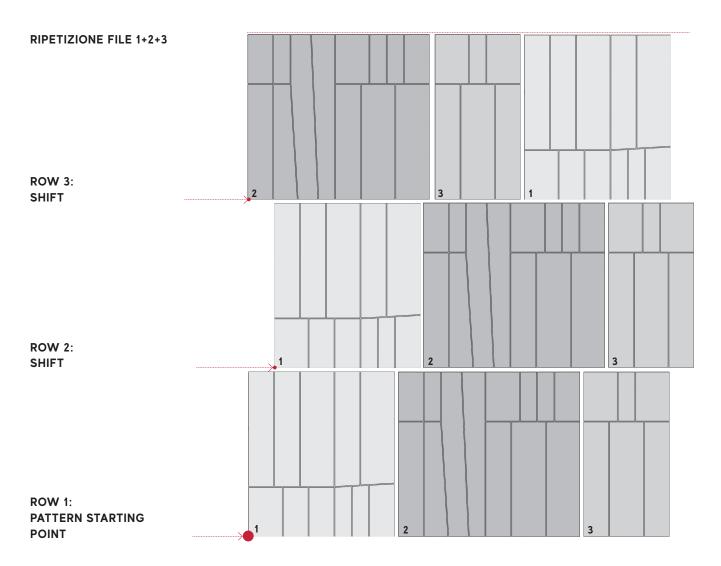

# Canone Inverso 3 | Consists in 5 modules

47x147 cm

**PIECES/BOX:** 1 composition (=5 pieces)

## Module composition

PATTERN STARTING

POINT

🔷 atlas concorde

DECOR COLLECTION