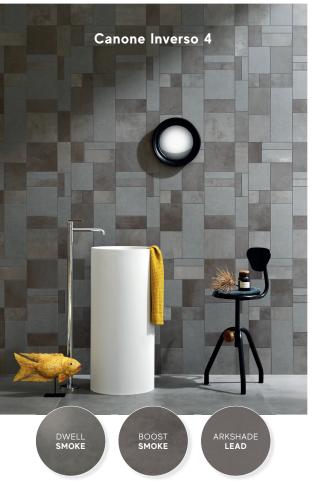

#### Canone Inverso 4

#### Canone Inverso 4

Consisting of: DWELL Smoke BOOST Smoke ARKSHADE Lead

# Canone Inverso 4 | Consists in 4 modules

59x78 cm

**PIECES/BOX:** 1 composition (=4 pieces)