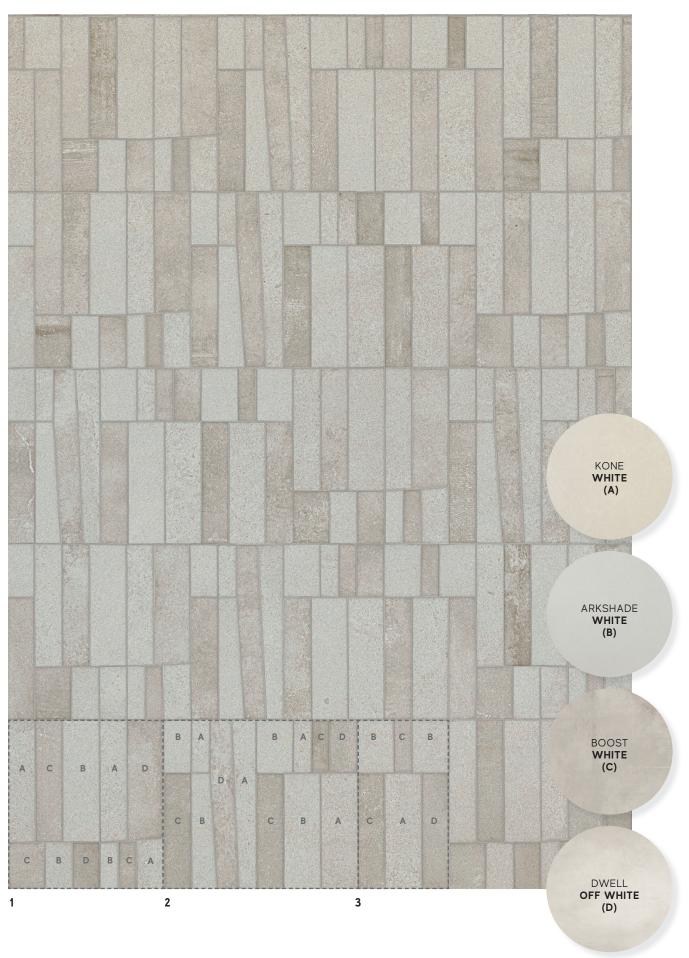

#### **Canone Inverso 1**

#### Canone Inverso 1

Consisting of: KONE White ARKSHADE White BOOST White DWELL Off White

## Tile pattern