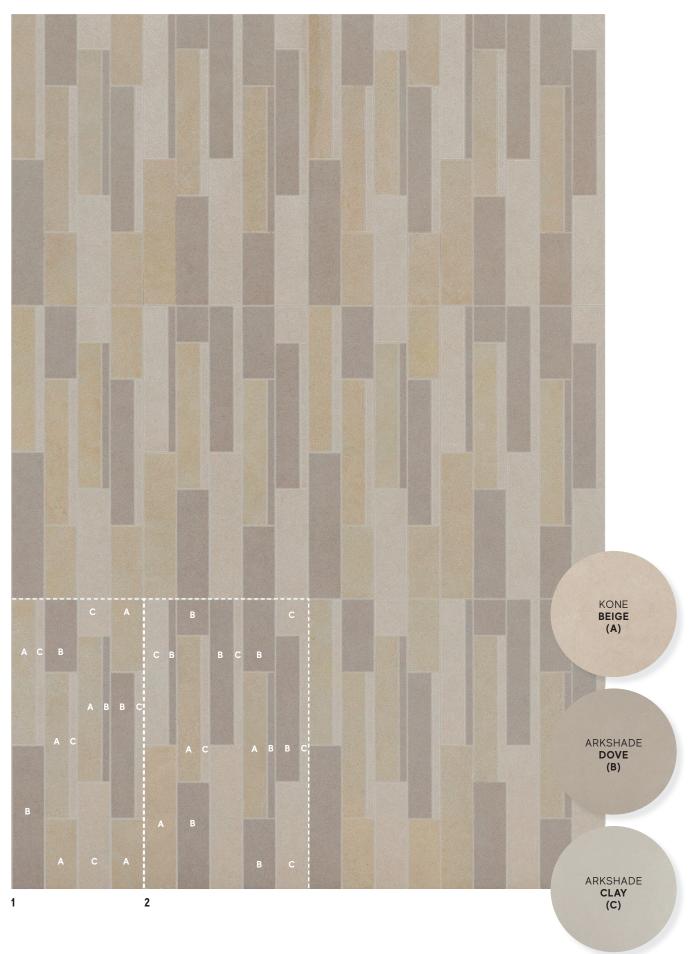

#### Canone Inverso 2

Consisting of: ARKSHADE Dove KONE Beige ARKSHADE Clay

## Canone Inverso 2 | Consists in 2 modules

59x59 cm

**PIECES/BOX:** 2 compositions (=4 pieces)