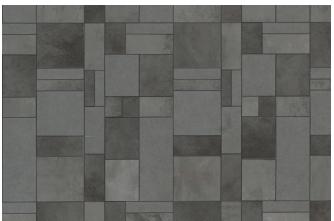

some cases deliberately asymmetrical to create new patterns. Each module also constitutes a color in the collection, obtained by mixing hues of similar shades selected from the Atlas Concorde range of minimalist cement-effect and stone-effect designs: Boost and Dwell (cement effect), Raw (cement plaster effect), Arkshade (minimalist cement effect), Kone (minimalist limestone effect).

An important added value of Canone Inverso is therefore the possibility of creating refined combinations of each mosaic with Atlas Concorde collections. A compositional simplicity that, like a jacquard fabric observed up close, reveals its sophisticated color design.



## Piero Lissoni Canone Inverso

**DECOR** COLLECTION

#### **Canone Inverso 1**







#### **Canone Inverso 2**



#### Canone Inverso 4



### Four unique color codes.

Each module also constitutes a color in the collection, obtained by mixing hues of similar shades.

#### Canone Inverso 1

Consisting of: KONE White ARKSHADE White BOOST White DWELL Off White

#### Canone Inverso 2

Consisting of: ARKSHADE Dove KONE Beige ARKSHADE Clay

#### Canone Inverso 3

Consisting of: KONE Pearl KONE Silver RAW Pearl

#### Canone Inverso 4

Consisting of: DWELL Smoke BOOST Smoke ARKSHADE Lead

# The collection is inspired by the combination of cement and stone looks.

sthetically, the surfaces have an almost smooth touch or a slight three-dimensional structure with a completely matte texture.

# Each decoration goes perfectly with the collection it is made from.

An important added value of Canone Inverso is therefore the possibility o