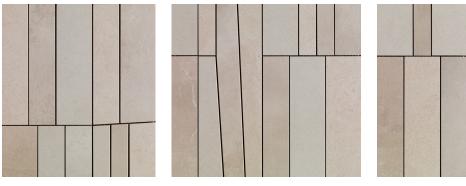

## Tile pattern

# Canone Inverso 3 | Consists in 5 modules

47x147 cm

**PIECES/BOX:** 1 composition (=5 pieces)