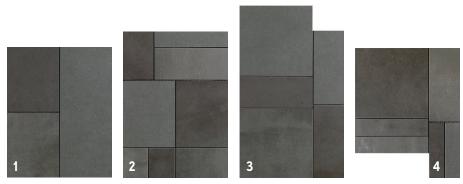

and walls.

A collection of decorations that finds its natural application wherever there is not only the need to decorate floors and walls, but above all a desire to redesign spaces with decorative elements that act as furnishing elements.

🔷 atlas concorde

DECOR COLLECTION





**Canone Inverso 1** | Consists in 3 modules

81x32 cm



**PIECES/BOX:** 2 compositions (=6 pieces)

## Tile pattern





## Canone Inverso 2 | Consists in 2 modules

59x59 cm



**PIECES/BOX:** 2 compositions (=4 pieces)

## Module composition



## Tile pattern





# Canone Inverso 3 | Consists in 5 modules

47x147 cm



**PIECES/BOX:** 1 composition (=5 pieces)

## Module composition







PATTERN STARTING

POINT

🔷 atlas concorde

DECOR COLLECTION





# Canone Inverso 4 | Consists in 4 modules

59x78 cm



**PIECES/BOX:** 1 composition (=4 pieces)

## Module composition



## Tile pattern



September 2019