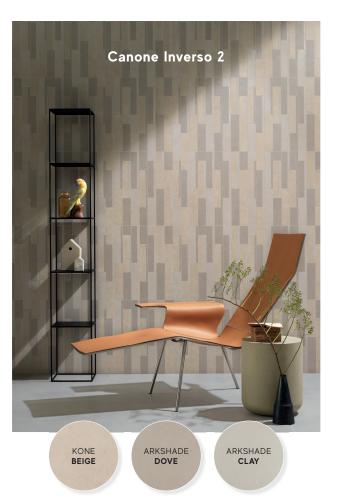

#### **Canone Inverso 2**

#### Canone Inverso 2

Consisting of: ARKSHADE Dove KONE Beige ARKSHADE Clay

## Canone Inverso 2 | Consists in 2 modules

59x59 cm

**PIECES/BOX:** 2 compositions (=4 pieces)