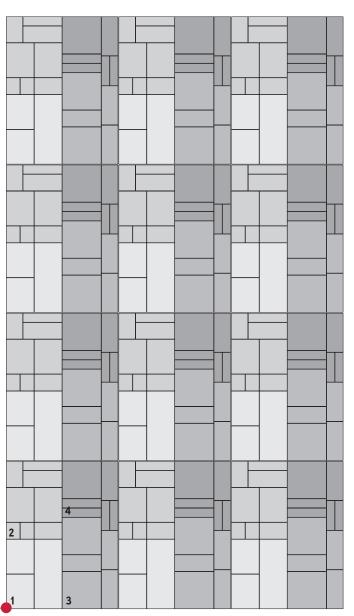

# Canone Inverso 3 | Consists in 5 modules

47x147 cm

**PIECES/BOX:** 1 composition (=5 pieces)

## Module composition

PATTERN STARTING

POINT

🔷 atlas concorde

DECOR COLLECTION