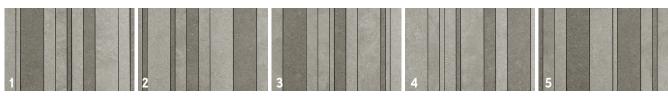

# Canone Inverso 3 | Consists in 5 modules

47x147 cm

**PIECES/BOX:** 1 composition (=5 pieces)

## Module composition

PATTERN STARTING

POINT

🔷 atlas concorde

DECOR COLLECTION