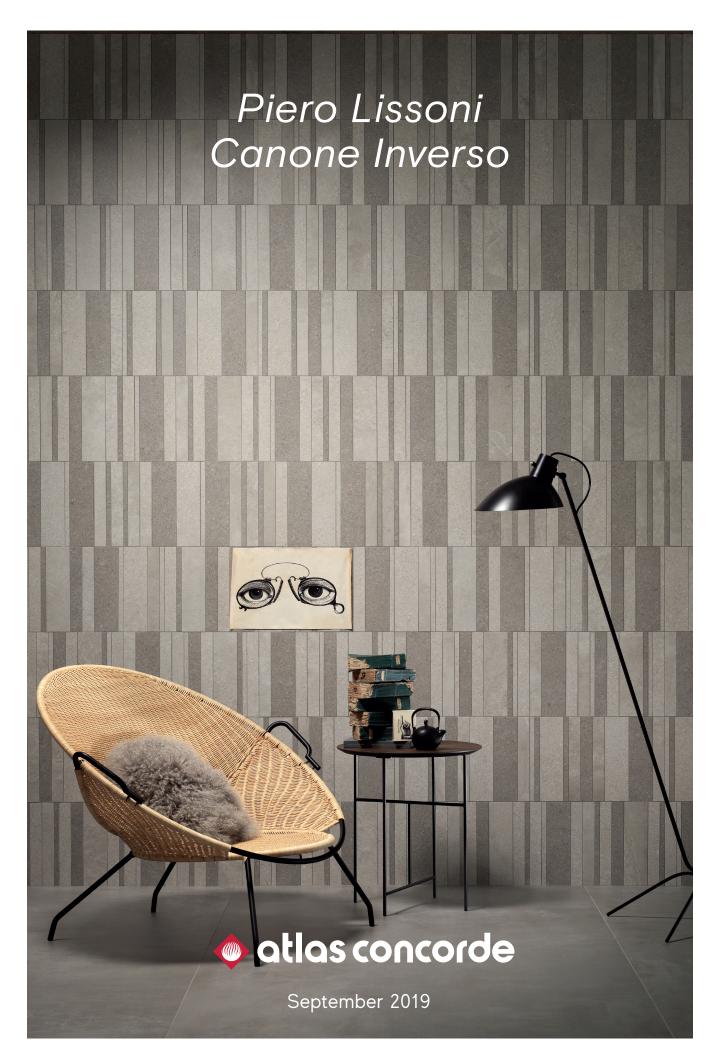

# The first Atlas Concorde decor collection by Piero Lissoni

Atlas Concorde presents the new Reverse Canon collection. The collection is signed by Piero Lissoni, architect and designer known for his unmistakable style and the elegance of his creations.

This is how the designer summarizes the concept: *"The four compositions of the Canone Inverso collection are the variants of a model, a scheme that is composed and recomposed to create a harmonious relationship that like in a musical score is formed by the assembly of different notes, or rather the forms that make it up".* 

Canone Inverso reflects a combination of fluidity and materiality and interprets the design brief that Atlas Concorde had given Piero Lissoni: create decorative elements, mosaics, and cuts for wall and floor tiles. As the company notes, *"we gave the designer our range to be freely mixed and matched, to create a 'decor collection' to be presented individually or to be used in combination with our different collections and surfaces."* 

The project is divided into four **porcelain tile** mosaics inspired by the world of **cement** and minimalist **stones**, in shades ranging from warm white to beige with traces of clay and dove gray, from grays in cooler and lighter tones to the darker anthracite and smoke.